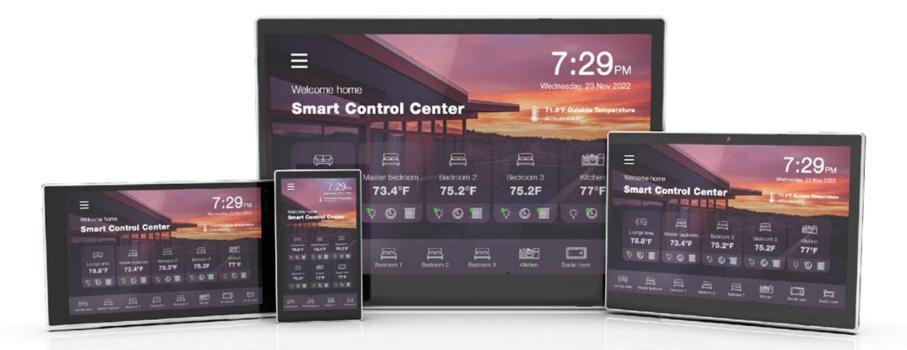

|                                                                                    | Bluetooth 5                                                                                                                         |
| Superb Speakers<br>Equipped with onboard superb<br>sound quality speakers.                          | ALS<br>(Ambient light sensor)<br>Automatically adapt to your<br>environment and adjust<br>brightness for your eye comfort.                           | WiFi 6<br>Connectivity<br>Doubling the channel width<br>and faster connection.     | Bluetooth 5.0<br>Connectivity<br>Data transfer speeds of up to 2<br>Mbps, and communicate of up<br>to 800 feet (240m).              |

### Industrial Design



Luminen 5 Screen size: 5.5" Resolution: 720\*1280

#### Luminen 8

Screen size: 8" Resolution: 1280\*800 NFC Camera: 1\*5MP fixed focus

#### Luminen 10

Screen size: 10.1" Resolution: 1920\*1200 NFC Camera: 1\*5MP fixed focus

#### Luminen 15 Screen size: 15.6" Resolution: 1920x1080px NFC

Camera: 1\*5MP fixed focus





## Luminen 5

An elegant 5.5" Smart Control

Elegant, robust, and designed with a metallic aluminum body and frame. A premium smart control with streamlined technology.

#### **One Gang Mount for both US and EU standard**







## Luminen 8

An elegant 8" Smart Control

Elegant, robust and designed with a metallic aluminum body and frame. A premium smart control with streamlined technology.

Includes an embedded NFC reader



#### **One Gang Mount and Tabletop**





M