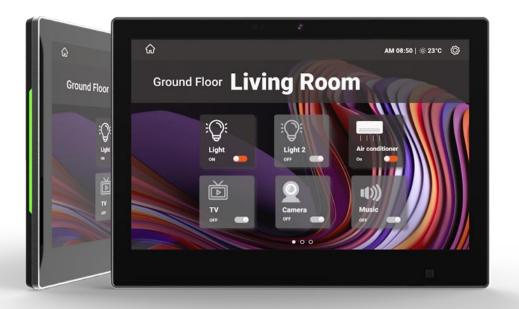

## Luminen 5/8/10/15

and the second states and the

Three-in-one Luxury Smart Home Control Touch Screen | Gateway | Mini Server

| 3                                                                                                   | KNX                                                                                                                                                  | android 11                                                                         | О-О<br>(ОДК)<br>О_О                                                                                                                 |
|-----------------------------------------------------------------------------------------------------|------------------------------------------------------------------------------------------------------------------------------------------------------|------------------------------------------------------------------------------------|-------------------------------------------------------------------------------------------------------------------------------------|
| <b>Three-in-one</b><br>Touch Screen   Gateway   Mini<br>Server. A home control that<br>does it all. | KNX protocols<br>integrated<br>Enjoy the abundance of<br>compatible KNX devices<br>without additional gateways.<br>* Expected to be ready in Q1 2024 | Android 11<br>The most up-to-date OS system<br>on the home automation<br>industry. | <b>Qbic Development</b><br><b>Kit</b><br>Build your exclusive apps faster.<br>A fantastic tool designed for<br>industry developers. |
|                                                                                                     |                                                                                                                                                      |                                                                                    | Bluetooth 5                                                                                                                         |
| Superb Speakers<br>Equipped with onboard superb<br>sound quality speakers.                          | ALS<br>(Ambient light sensor)<br>Automatically adapt to your<br>environment and adjust<br>brightness for your eye comfort.                           | WiFi 6<br>Connectivity<br>Doubling the channel width<br>and faster connection.     | Bluetooth 5.0<br>Connectivity<br>Data transfer speeds of up to 2<br>Mbps, and communicate of up<br>to 800 feet (240m).              |

#### Three-in-One Design

#### Touch Screen | Gateway | Mini Server