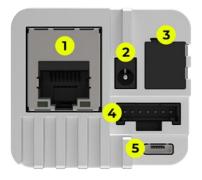

#### Physical connectivity

RJ-45
Power
KNX Bus (2 wire)
RS-485, CAN Bus
USB Micro AB (OTG)

| KNX       |          |            |          |  |
|-----------|----------|------------|----------|--|
|           |          |            | ©<br>≢   |  |
| de<br>Geo |          | $\bigcirc$ | 俞        |  |
|           | ()<br>() | <u></u>    | <b>©</b> |  |
|           | Ŝ        | $\bigcirc$ |          |  |
|           |          |            |          |  |