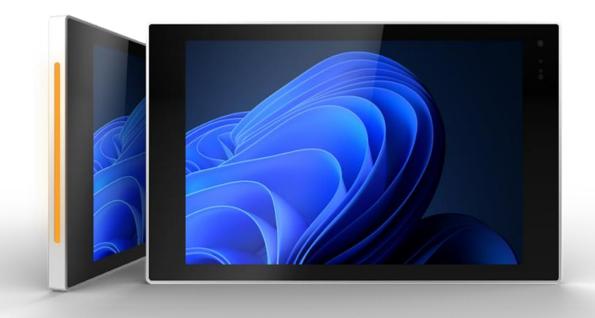

## Luminen 5

An elegant 5.5" Smart Control

Elegant, robust, and designed with a metallic aluminum body and frame. A premium smart control with streamlined technology.

## Luminen 8

An elegant 8" Smart Control

Elegant, robust and designed with a metallic aluminum body and frame. A premium smart control with streamlined technology.

Includes an embedded NFC reader

## Luminen 10

An elegant 10.1" Smart Control

Elegant, robust and designed with a metallic aluminum body and frame. A premium smart control with a streamlined technology.

Includes an embedded NFC reader

#### An elegant 15.6" Smart Control

Elegant, robust and designed with a metallic aluminum body and frame. A premium smart control with a streamlined technology.

Includes an embedded NFC reader