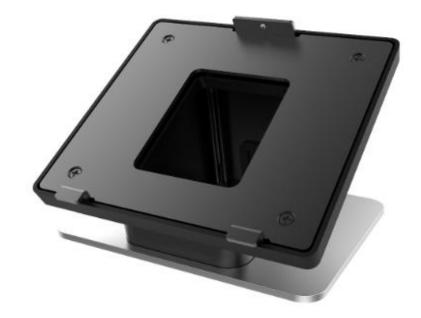

### Tabletop, Surface & glass mount

AC-115

30° / 45° / 60° Tilting angle Matte Black | Silver Compatible w/Luminen 15