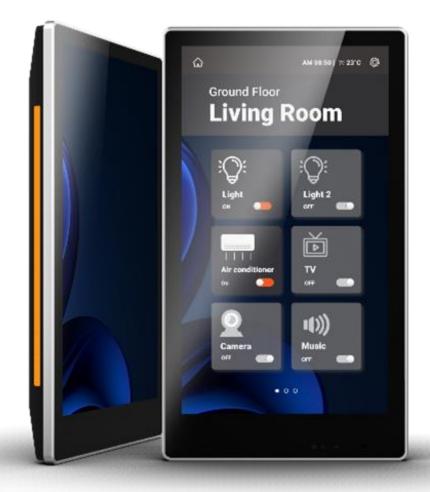

True color ambience LED

Programmable LED lights with easy-to-use tools for settings.

With an AI processing power of 2.3 TOPS, Luminen expands potential AI applications such as user identification, authentication or safety capabilities.