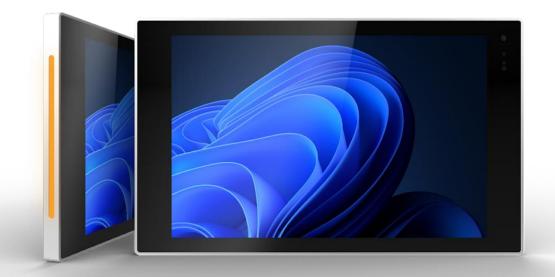

## Luminen 5

An elegant 5.5" Smart Control

Elegant, robust, and designed with a metallic aluminum body and frame. A premium smart control with streamlined technology.

## Luminen 8

An elegant 8" Smart Control

Elegant, robust and designed with a metallic aluminum body and frame. A premium smart control with streamlined technology.

Includes an embedded NFC reader

## Luminen 10

An elegant 10.1" Smart Control

Elegant, robust and designed with a metallic aluminum body and frame. A premium smart control with a streamlined technology.

Includes an embedded NFC reader

#### An elegant 15.6" Smart Control

Elegant, robust and designed with a metallic aluminum body and frame. A premium smart control with a streamlined technology.

Includes an embedded NFC reader