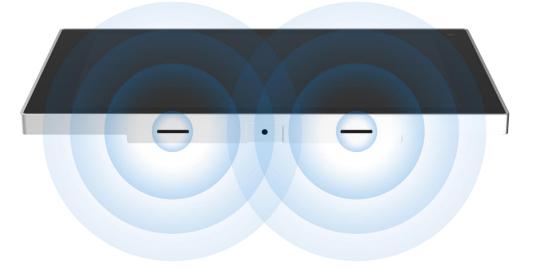

#### Noise Cancelling Microphone

Superb Speakers

Mono speaker 1W x 2 (Luminen 5)

Dual stereo speakers 1W x 2

Equipped with noise cancelling microphones allowing accurate voice command & assistant features.