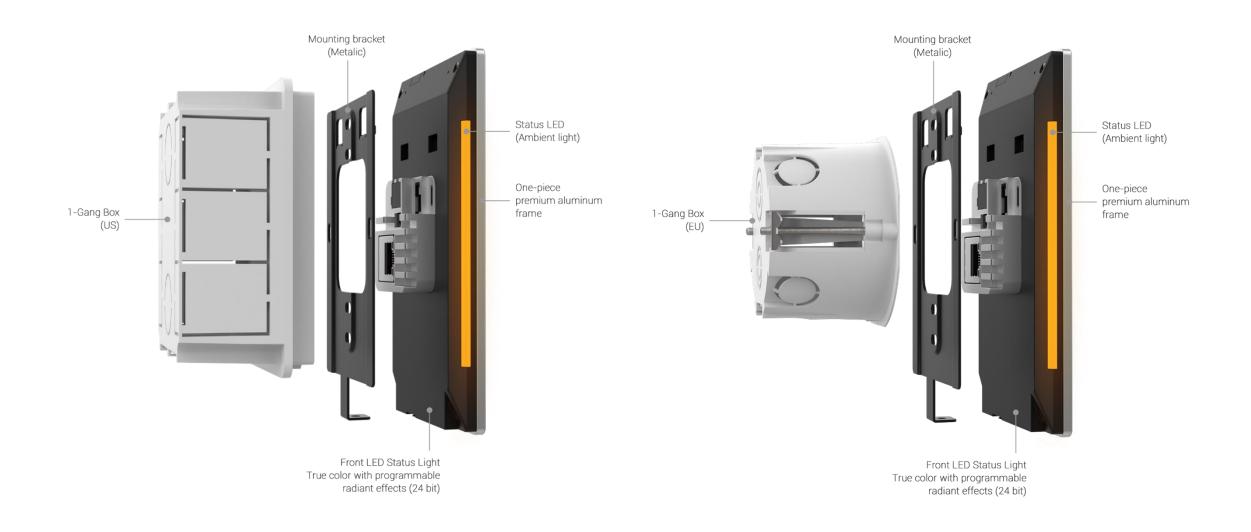

#### **One Gang Mount for both US and EU standard**

#### Physical connectivity

RJ-45
Power
KNX Bus (2 wire)
RS-485, CAN Bus
USB Micro AB (OTG)

| KNX       |          |            |          |  |
|-----------|----------|------------|----------|--|
|           |          |            | ©<br>≢   |  |
| de<br>Geo |          | $\bigcirc$ | 俞        |  |
|           | ()<br>() | <u></u>    | <b>©</b> |  |
|           | Ŝ        | $\bigcirc$ |          |  |
|           |          |            |          |  |