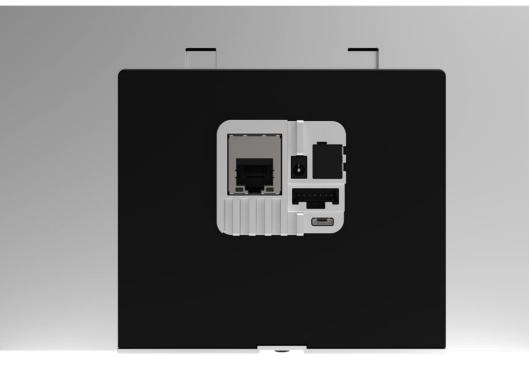

#### Physical connectivity

RJ-45
Power
KNX Bus (2 wire)
RS-485, CAN Bus
USB Micro AB (OTG)

| KNX       |          |            |          |  |
|-----------|----------|------------|----------|--|
|           |          |            | ©<br>≢   |  |
| de<br>Geo |          | $\bigcirc$ | 俞        |  |
|           | ()<br>() | <u></u>    | <b>©</b> |  |
|           | Ŝ        | $\bigcirc$ |          |  |
|           |          |            |          |  |