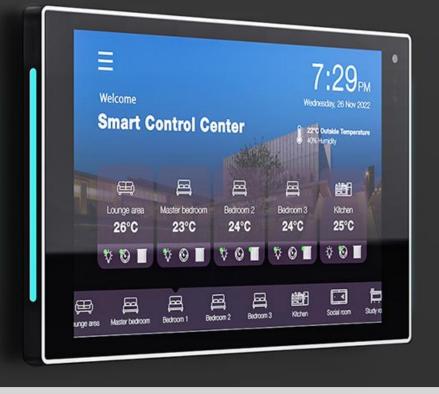

## Luminen 5/8/10/15

and the second states and the

Three-in-one Luxury Smart Home Control Touch Screen | Gateway | Mini Server

| 3                                                                                                   | KNX                                                                                                                                                  | android 11                                                                         | О-О<br>(ОДК)<br>О_О                                                                                                                 |
|-----------------------------------------------------------------------------------------------------|------------------------------------------------------------------------------------------------------------------------------------------------------|------------------------------------------------------------------------------------|-------------------------------------------------------------------------------------------------------------------------------------|
| <b>Three-in-one</b><br>Touch Screen   Gateway   Mini<br>Server. A home control that<br>does it all. | KNX protocols<br>integrated<br>Enjoy the abundance of<br>compatible KNX devices<br>without additional gateways.<br>* Expected to be ready in Q1 2024 | Android 11<br>The most up-to-date OS system<br>on the home automation<br>industry. | <b>Qbic Development</b><br><b>Kit</b><br>Build your exclusive apps faster.<br>A fantastic tool designed for<br>industry developers. |
|                                                                                                     |                                                                                                                                                      |                                                                                    | Bluetooth 5                                                                                                                         |
| Superb Speakers<br>Equipped with onboard superb<br>sound quality speakers.                          | ALS<br>(Ambient light sensor)<br>Automatically adapt to your<br>environment and adjust<br>brightness for your eye comfort.                           | WiFi 6<br>Connectivity<br>Doubling the channel width<br>and faster connection.     | Bluetooth 5.0<br>Connectivity<br>Data transfer speeds of up to 2<br>Mbps, and communicate of up<br>to 800 feet (240m).              |

### Industrial Design

Luminen 5 Screen size: 5.5" Resolution: 720\*1280

#### Luminen 8

Screen size: 8" Resolution: 1280\*800 NFC Camera: 1\*5MP fixed focus

#### Luminen 10

Screen size: 10.1" Resolution: 1920\*1200 NFC Camera: 1\*5MP fixed focus

#### Luminen 15 Screen size: 15.6" Resolution: 1920x1080px NFC

Camera: 1\*5MP fixed focus