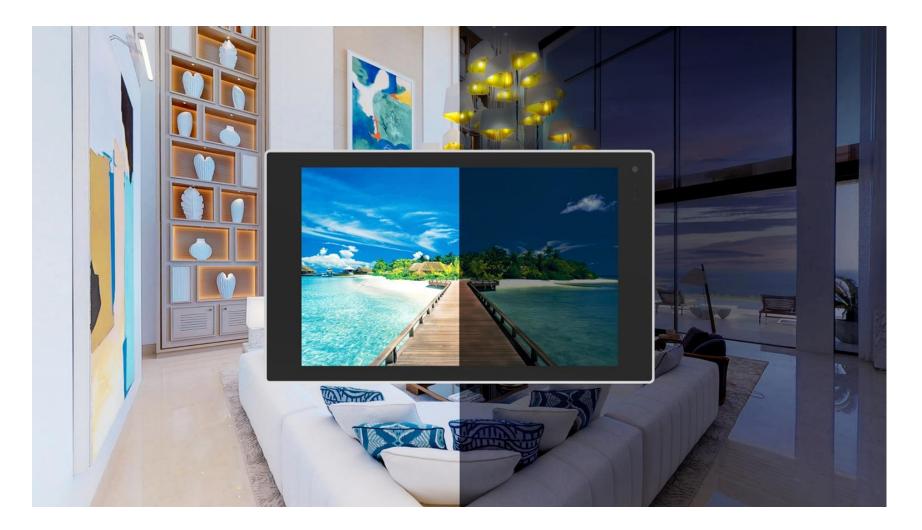

Luminen can automatically adjust screen brightness according to the brightness of the environment.

This results in relieving eye discomfort from high contrast images and provides a comfortable viewing experience.