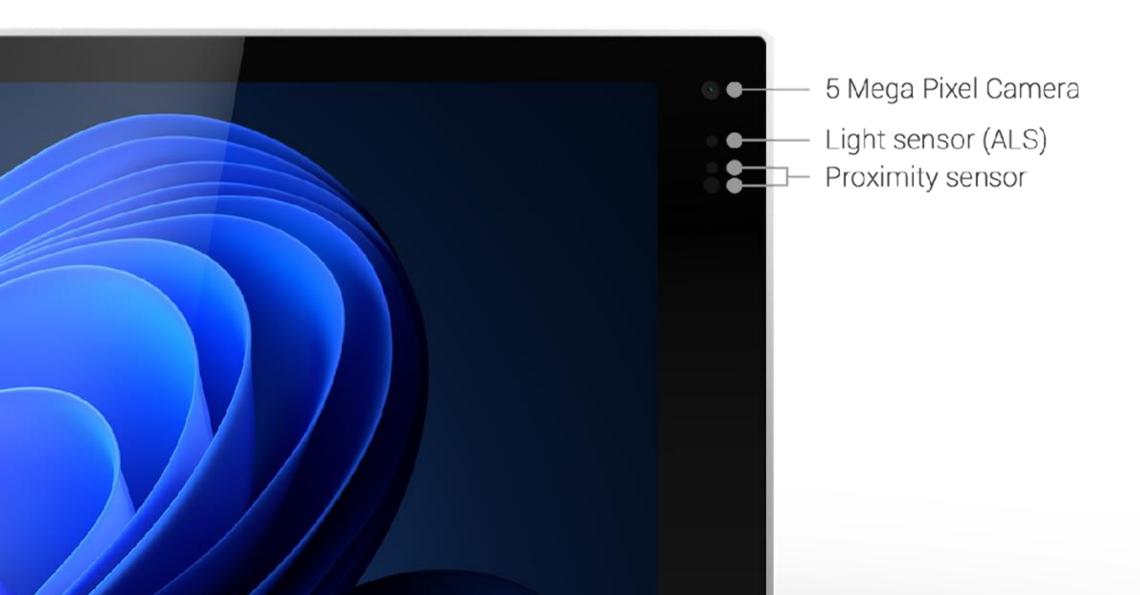

Luminen can automatically adjust screen brightness according to the brightness of the environment.

This results in relieving eye discomfort from high contrast images and provides a comfortable viewing experience.