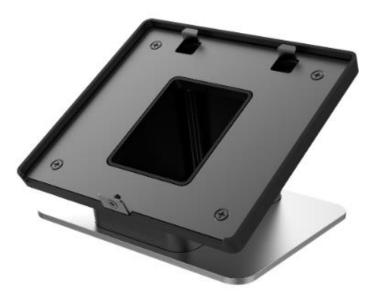

#### **One Gang Mount and Tabletop**

MS-0850

### One-gang, Tabletop, Surface & glass mount

MS-1070

### Tabletop, Surface & glass mount

AC-115

30° / 45° / 60° Tilting angle Matte Black | Silver Compatible w/Luminen 15