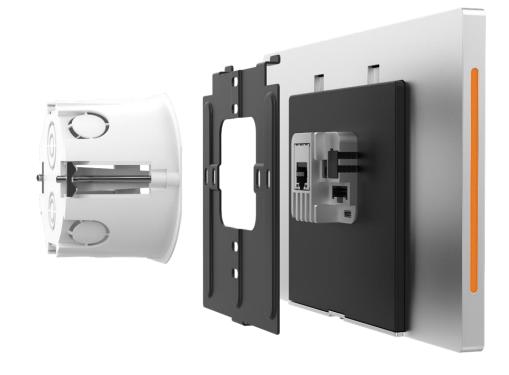

#### **One Gang Mount for both US and EU standard**

#### **One Gang Mount and Tabletop**

MS-0850

### One-gang, Tabletop, Surface & glass mount

MS-1070

### Tabletop, Surface & glass mount

AC-115

30° / 45° / 60° Tilting angle Matte Black | Silver Compatible w/Luminen 15