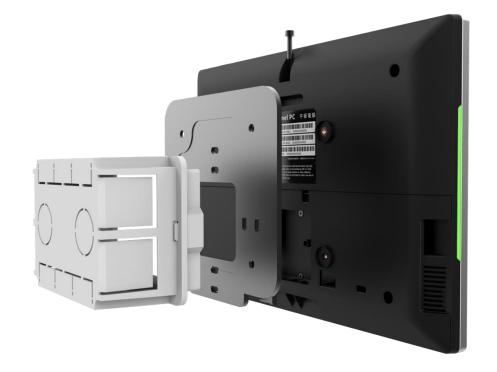

#### **One Gang Mount for both US and EU standard**

#### **One Gang Mount and Tabletop**

MS-0850

### One-gang, Tabletop, Surface & glass mount

MS-1070

### Tabletop, Surface & glass mount

AC-115

30° / 45° / 60° Tilting angle Matte Black | Silver Compatible w/Luminen 15