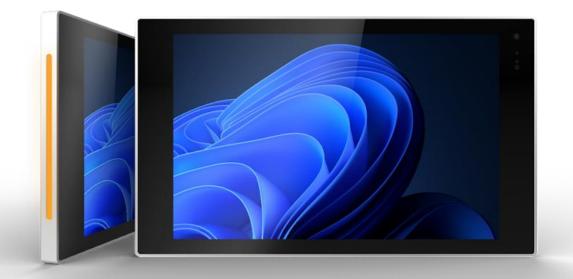

### Industrial Design

Luminen 5 Screen size: 5.5" Resolution: 720\*1280

#### Luminen 8

Screen size: 8" Resolution: 1280\*800 NFC Camera: 1\*5MP fixed focus

#### Luminen 10

Screen size: 10.1" Resolution: 1920\*1200 NFC Camera: 1\*5MP fixed focus

#### Luminen 15 Screen size: 15.6" Resolution: 1920x1080px NFC

Camera: 1\*5MP fixed focus