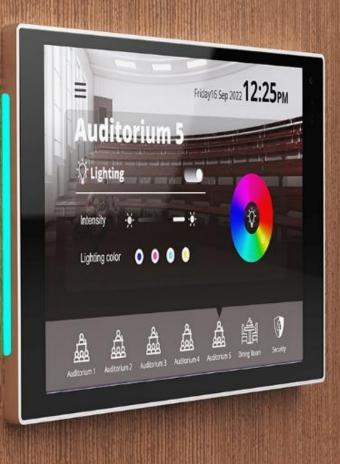

## Luminen 5/8/10/15

and the second states and the

Three-in-one Luxury Smart Home Control Touch Screen | Gateway | Mini Server

| 3                                                                                                   | KNX                                                                                                                                                  | android 11                                                                         | О-О<br>(ОДК)<br>О_О                                                                                                                 |
|-----------------------------------------------------------------------------------------------------|------------------------------------------------------------------------------------------------------------------------------------------------------|------------------------------------------------------------------------------------|-------------------------------------------------------------------------------------------------------------------------------------|
| <b>Three-in-one</b><br>Touch Screen   Gateway   Mini<br>Server. A home control that<br>does it all. | KNX protocols<br>integrated<br>Enjoy the abundance of<br>compatible KNX devices<br>without additional gateways.<br>* Expected to be ready in Q1 2024 | Android 11<br>The most up-to-date OS system<br>on the home automation<br>industry. | <b>Qbic Development</b><br><b>Kit</b><br>Build your exclusive apps faster.<br>A fantastic tool designed for<br>industry developers. |
|                                                                                                     |                                                                                                                                                      |                                                                                    | Bluetooth 5                                                                                                                         |
| Superb Speakers<br>Equipped with onboard superb<br>sound quality speakers.                          | ALS<br>(Ambient light sensor)<br>Automatically adapt to your<br>environment and adjust<br>brightness for your eye comfort.                           | WiFi 6<br>Connectivity<br>Doubling the channel width<br>and faster connection.     | Bluetooth 5.0<br>Connectivity<br>Data transfer speeds of up to 2<br>Mbps, and communicate of up<br>to 800 feet (240m).              |

True color ambience LED

Programmable LED lights with easy-to-use tools for settings.

With an AI processing power of 2.3 TOPS, Luminen expands potential AI applications such as user identification, authentication or safety capabilities.