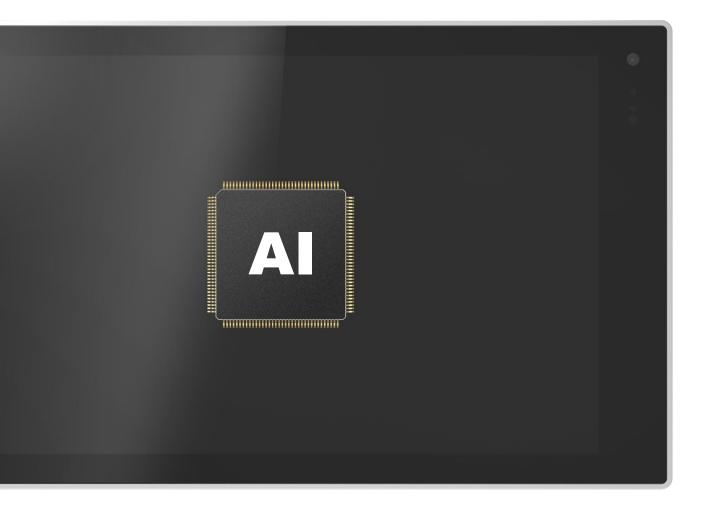

True color ambience LED

Programmable LED lights with easy-to-use tools for settings.

With an AI processing power of 2.3 TOPS, Luminen expands potential AI applications such as user identification, authentication or safety capabilities.