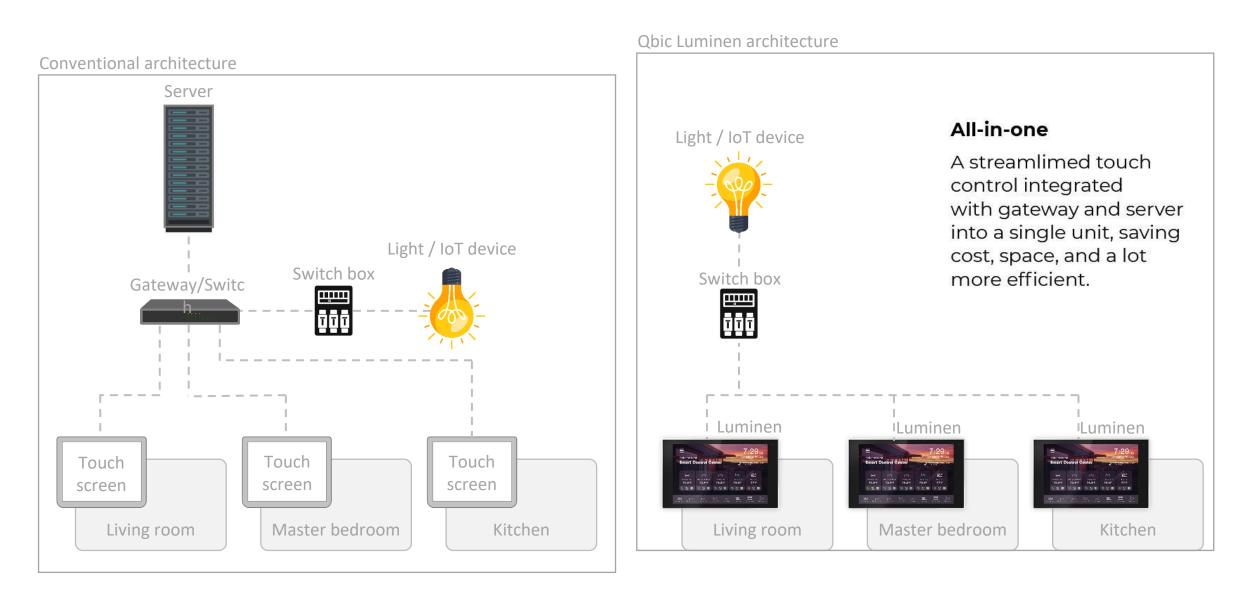

#### Three-in-One Design

#### Touch Screen | Gateway | Mini Server

With KNX protocols pre-integrated to the Qbic's Home Control Series, clients can enjoy the abundance of compatible KNX devices and do not require additional gateways, saving cost and development time.