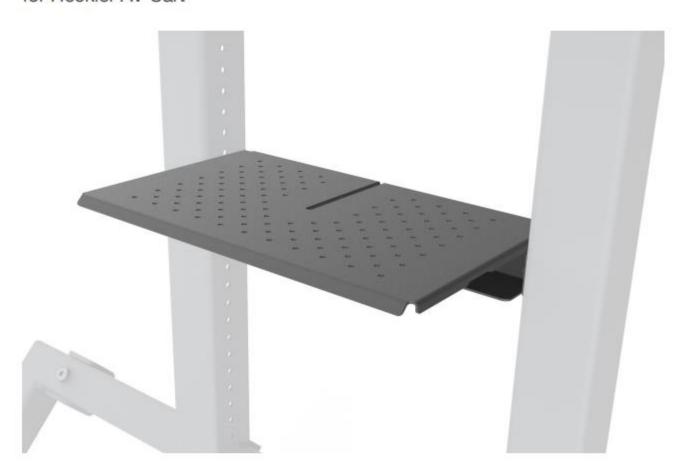

## Heckler AV MULTI SHELF for Heckler AV Cart

## Compartment, Tray & Shelf for Heckler AV Cart

Mount extra cameras, add storage space, manage cables, and create a secure component enclosure with Multi Shelf for Heckler AV Cart. With four mounting positions, Multi Shelf transforms to your needs to help you build the modern AV Cart businesses need.