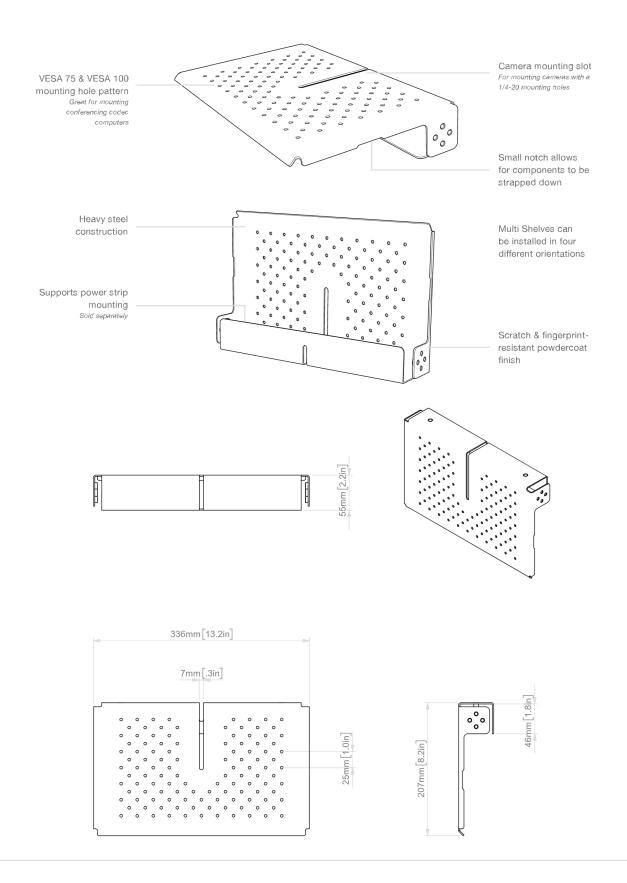

## Compartment, Tray & Shelf for Heckler AV Cart

Mount extra cameras, add storage space, manage cables, and create a secure component enclosure with Multi Shelf for Heckler AV Cart. With four mounting positions, Multi Shelf transforms to your needs to help you build the modern AV Cart businesses need.

## Dimensions

**♦** 09 979 5479
✓ sales@leadingsolutions.co.nz
www.leadingsolutions.co.nz

Unit 7, 11 Orbit Dr Albany Auckland

## Specifications

| Outer Dimensions | Width: 13.3 inches<br>Depth: 8.2 inches<br>Height: 2.25 inches |
|------------------|----------------------------------------------------------------|
| Weight           | 3.3 lbs                                                        |
| Materials        | Powder Coated Steel                                            |