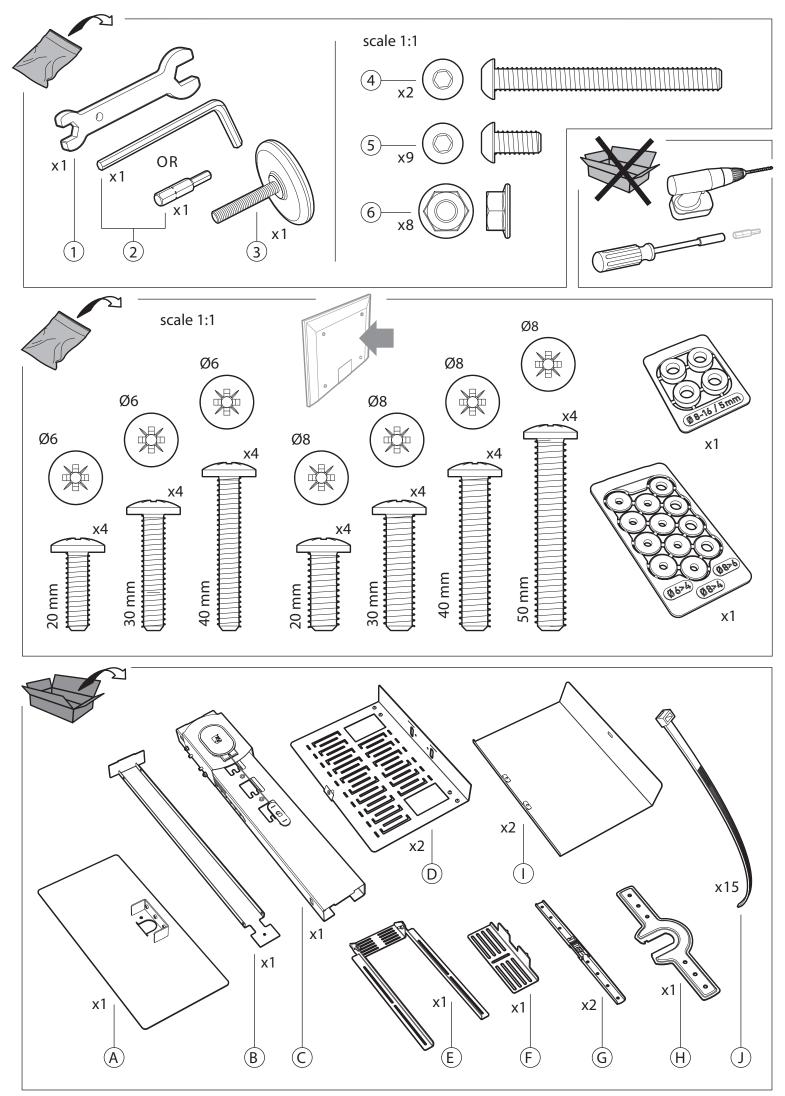

## ACADIA Table Top With Tech Storage Assembly Instructions AC/TT/BP/G/B

SCREEN: 55 lb (25kg) VIDEO BAR: 15 lb (7kg) DEVICES: 2 x 9 lb (2 x 4kg)