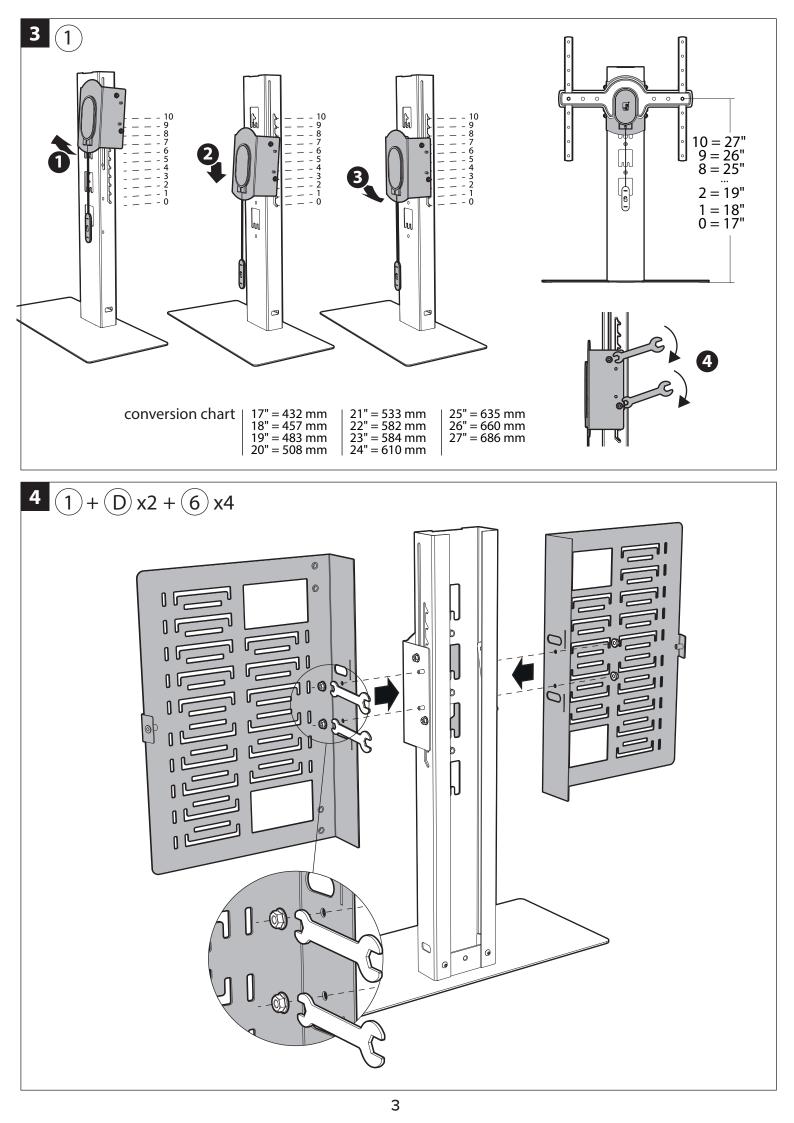

## ACADIA Table Top With Tech Storage Assembly Instructions AC/TT/BP/G/B

SCREEN: 55 lb (25kg) VIDEO BAR: 15 lb (7kg) DEVICES: 2 x 9 lb (2 x 4kg)