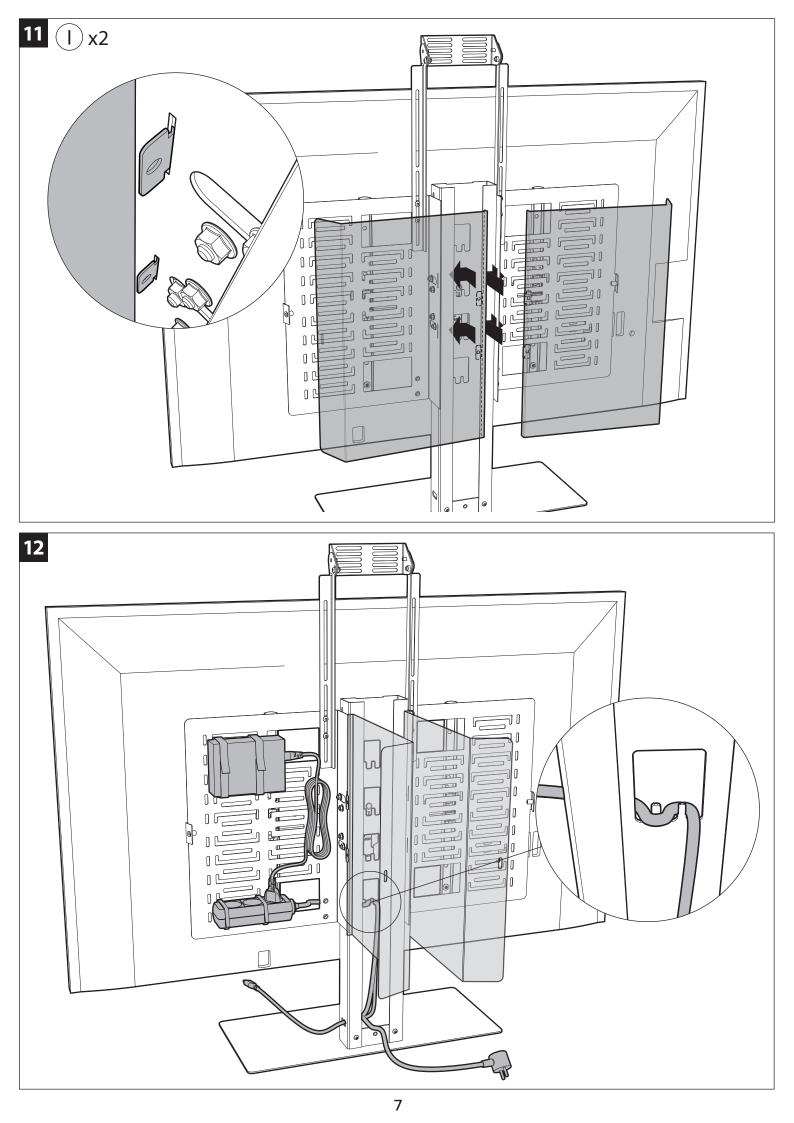

## ACADIA Table Top With Tech Storage Assembly Instructions AC/TT/BP/G/B

SCREEN: 55 lb (25kg) VIDEO BAR: 15 lb (7kg) DEVICES: 2 x 9 lb (2 x 4kg)