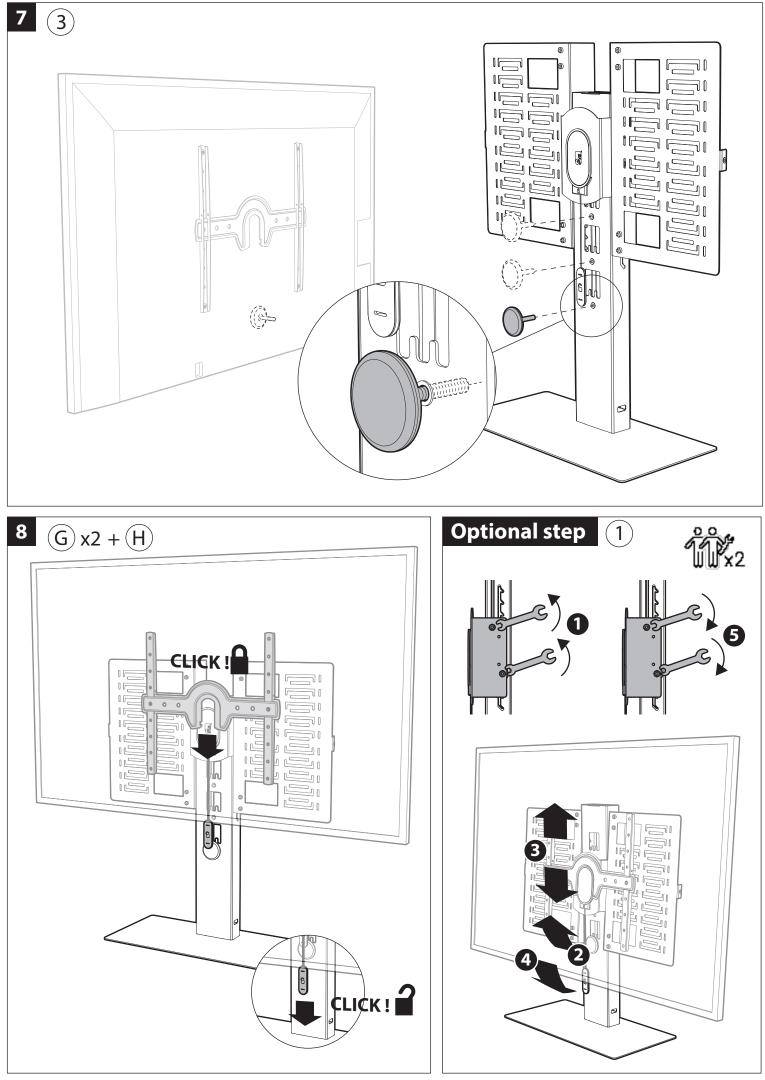

## ACADIA Table Top With Tech Storage Assembly Instructions AC/TT/BP/G/B

SCREEN: 55 lb (25kg) VIDEO BAR: 15 lb (7kg) DEVICES: 2 x 9 lb (2 x 4kg)