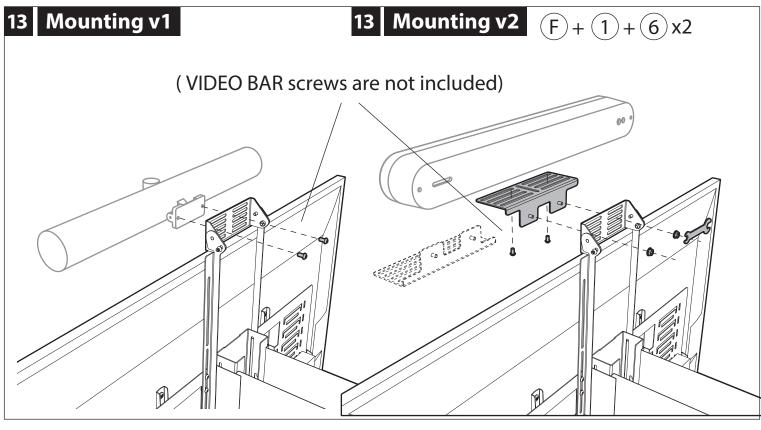

## ACADIA Table Top With Tech Storage Assembly Instructions AC/TT/BP/G/B

SCREEN: 55 lb (25kg) VIDEO BAR: 15 lb (7kg) DEVICES: 2 x 9 lb (2 x 4kg)