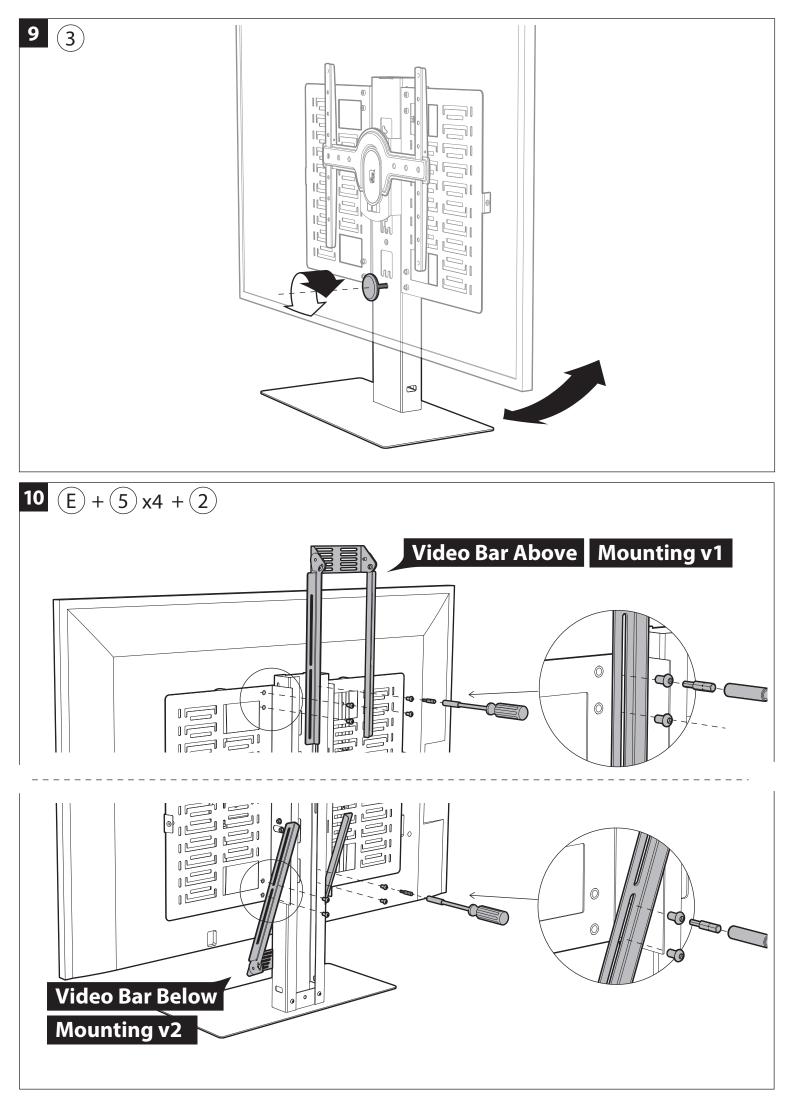

## ACADIA Table Top With Tech Storage Assembly Instructions AC/TT/BP/G/B

SCREEN: 55 lb (25kg) VIDEO BAR: 15 lb (7kg) DEVICES: 2 x 9 lb (2 x 4kg)