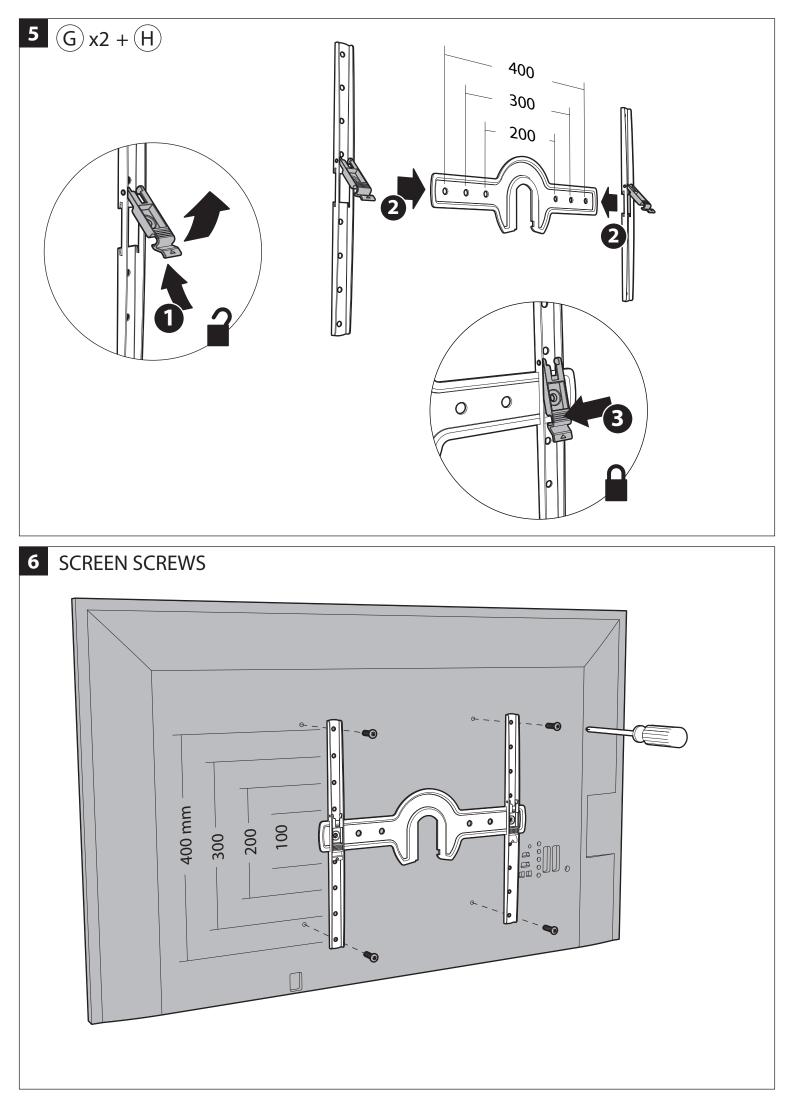

## ACADIA Table Top With Tech Storage Assembly Instructions AC/TT/BP/G/B

SCREEN: 55 lb (25kg) VIDEO BAR: 15 lb (7kg) DEVICES: 2 x 9 lb (2 x 4kg)