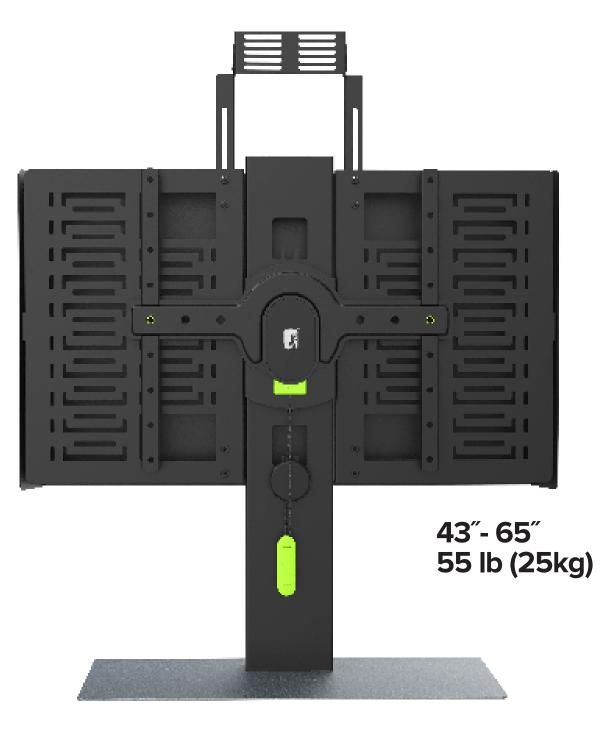

## ACADIA Table Top With Tech Storage Assembly Instructions AC/TT/BP/G/B

SCREEN: 55 lb (25kg) VIDEO BAR: 15 lb (7kg) DEVICES: 2 x 9 lb (2 x 4kg)