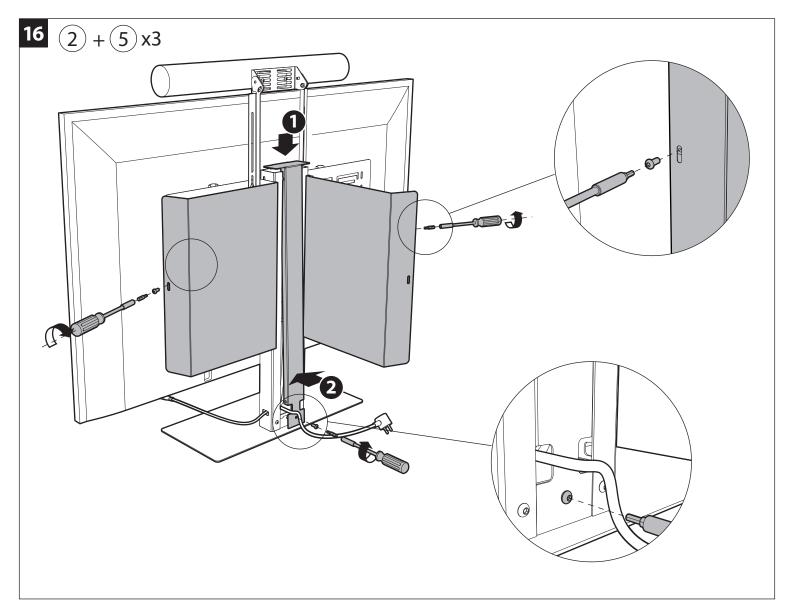

## ACADIA Table Top With Tech Storage Assembly Instructions AC/TT/BP/G/B

SCREEN: 55 lb (25kg) VIDEO BAR: 15 lb (7kg) DEVICES: 2 x 9 lb (2 x 4kg)