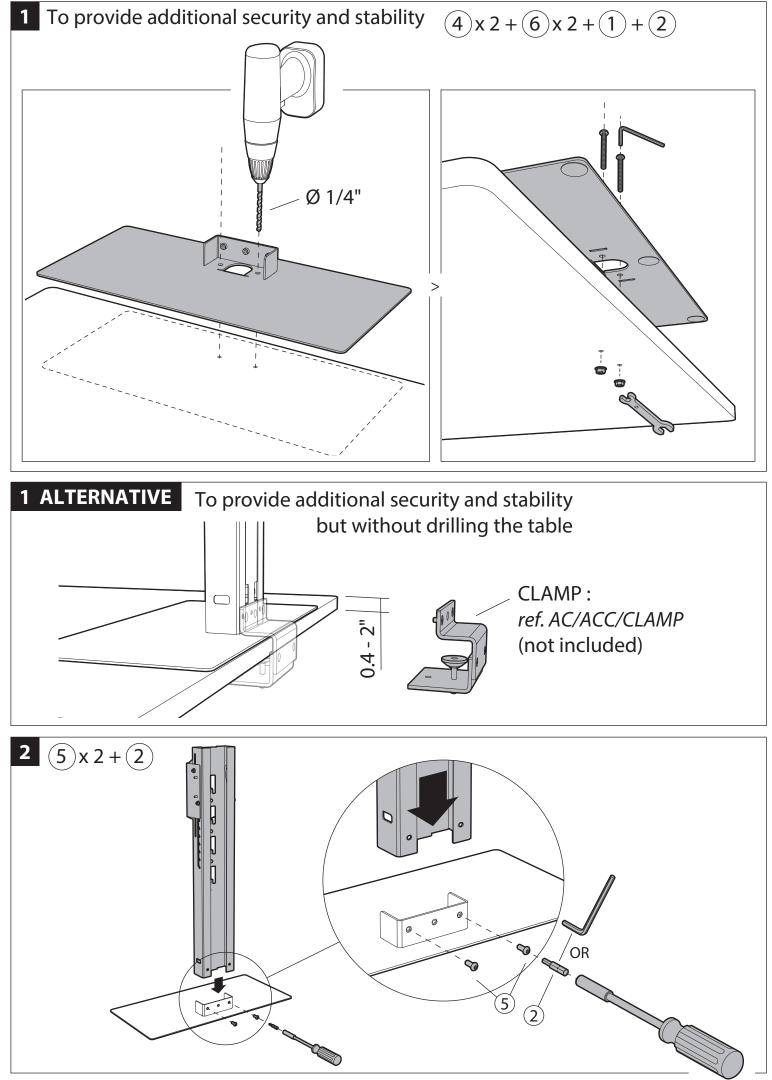

## ACADIA Table Top With Tech Storage Assembly Instructions AC/TT/BP/G/B

SCREEN: 55 lb (25kg) VIDEO BAR: 15 lb (7kg) DEVICES: 2 x 9 lb (2 x 4kg)