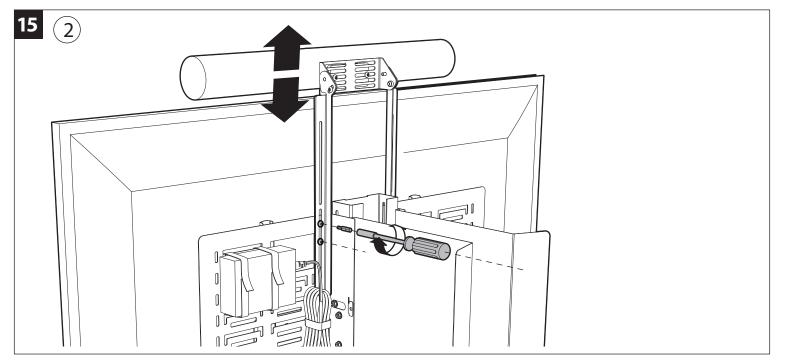

## ACADIA Table Top With Tech Storage Assembly Instructions AC/TT/BP/G/B

SCREEN: 55 lb (25kg) VIDEO BAR: 15 lb (7kg) DEVICES: 2 x 9 lb (2 x 4kg)