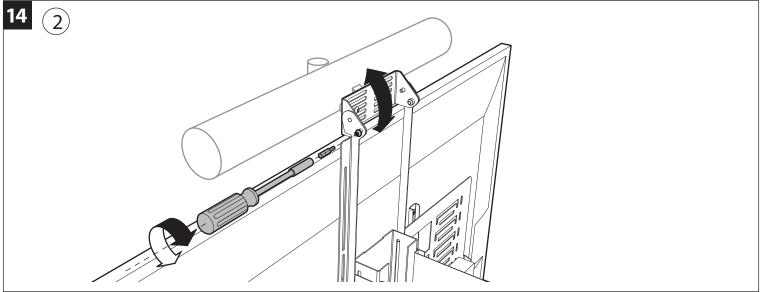

## ACADIA Table Top With Tech Storage Assembly Instructions AC/TT/BP/G/B

SCREEN: 55 lb (25kg) VIDEO BAR: 15 lb (7kg) DEVICES: 2 x 9 lb (2 x 4kg)