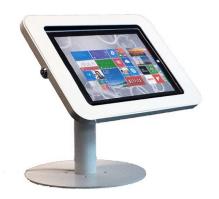

# **Table Top**

for iPad, Android and Windows

## **Description**

The Tab-Secure tablet enclosure is made solid and durable whilst giving your business exceptional security when featuring your interactive display at receptions, showrooms, expos and trade shows. The Table Top is ideal for temporary installations such as, food trucks and exhibitions, where your enclosure needs to be moved between locations.

#### **Features**

- Compatible with iPad, Android and Windows
- Landscape or portrait
- Covered camera and home button optional
- "Radio Transparent" allowing Wi-fi, Bluetooth and 3/4G to remain fully functional
- Tubular lock with 2 keys
- Can accommodate an additional cable lock for added security
- Concealed Cable: the power cable is routed through the enclosure increasing its resistance to tampering
- 2Kg Freestanding base