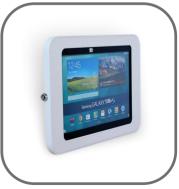

## **Description**

The Tab-Secure tablet enclosure is made solid and durable whilst giving your business exceptional security when featuring your interactive display at receptions, showrooms, expos and trade shows. The Table Top is ideal for temporary installations such as, food trucks and exhibitions, where your enclosure needs to be moved between locations.

#### **Features**

- Compatible with iPad, Android and Windows
- Landscape or portrait
- Covered camera and home button optional
- "Radio Transparent" allowing Wi-fi, Bluetooth and 3/4G to remain fully functional
- Tubular lock with 2 keys
- Can accommodate an additional cable lock for added security
- Concealed Cable: the power cable is routed through the enclosure increasing its resistance to tampering
- 2Kg Freestanding base