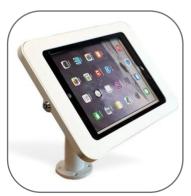

# **Table Top**

for iPad, Android and Windows

## **Description**

The Tab-Secure tablet enclosure is made solid and durable whilst giving your business exceptional security when featuring your interactive display at receptions, showrooms, expos and trade shows. The Table Top is ideal for temporary installations such as, food trucks and exhibitions, where your enclosure needs to be moved between locations.

#### **Features**

- Compatible with iPad, Android and Windows
- Landscape or portrait
- Covered camera and home button optional
- "Radio Transparent" allowing Wi-fi, Bluetooth and 3/4G to remain fully functional
- Tubular lock with 2 keys
- Can accommodate an additional cable lock for added security
- Concealed Cable: the power cable is routed through the enclosure increasing its resistance to tampering
- 2Kg Freestanding base