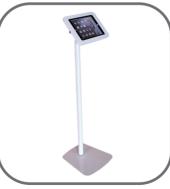

## **Description**

The Tab-Secure tablet enclosure is made solid and durable whilst giving your business exceptional security when featuring your interactive display at receptions, showrooms, expos and trade shows. The Table Top is ideal for temporary installations such as, food trucks and exhibitions, where your enclosure needs to be moved between locations.

#### **Features**

- Compatible with iPad, Android and Windows
- Landscape or portrait
- Covered camera and home button optional
- "Radio Transparent" allowing Wi-fi, Bluetooth and 3/4G to remain fully functional
- Tubular lock with 2 keys
- Can accommodate an additional cable lock for added security
- Concealed Cable: the power cable is routed through the enclosure increasing its resistance to tampering
- 2Kg Freestanding base