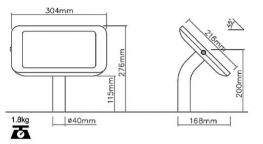

# **Table Top**

for iPad, Android and Windows

#### **Dimensions**



## **Optional Extras**

- Rotate component
- Switch component
- 2m data charging cable

## **Materials**

- PC/ABS Case
- Steel Face Plate
- Aluminium Alloy Tube
- TPE Padding
- PMMA Face Sheet
- Steel Mounting Plate

## **Description**

The Tab-Secure tablet enclosure is made solid and durable whilst giving your business exceptional security when featuring your interactive display at receptions, showrooms, expos and trade shows. The Table Top is ideal for temporary installations such as, food trucks and exhibitions, where your enclosure needs to be moved between locations.

#### **Features**

- Compatible with iPad, Android and Windows
- Landscape or portrait
- Covered camera and home button optional
- "Radio Transparent" allowing Wi-fi, Bluetooth and 3/4G to remain fully functional
- T